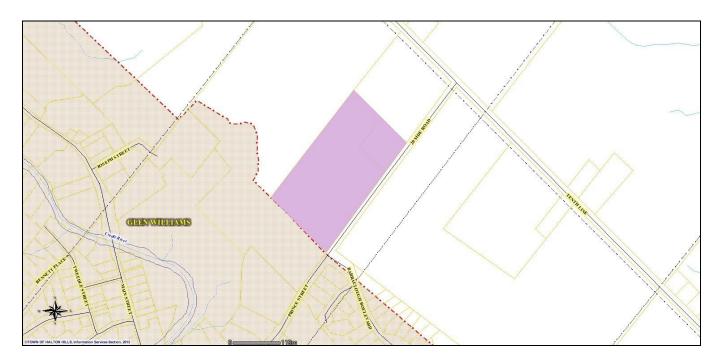

## 2. 1294141 Ontario Ltd & 1328358 Ontario Inc.

**Contact: Ralph Palmisano** 

Address: 15619 20 Side Road & 0 20 Side Road (vacant - no address

assigned), Part Lot 21, Con 10

Appeal(s): OPA 15 and Zoning By-law Amendments 2013-0013

The appeals relate to the properties known as 15619 20 Side Road & 0 20 Side Road (vacant – no address assigned) which are subject to OPA 15 and Zoning Bylaw Amendment 2013-0013.

| by staff with the Ontario Municipal Board as required by the <i>Planning Act</i> . |                                                              |
|------------------------------------------------------------------------------------|--------------------------------------------------------------|
| Respectfully submitted,                                                            |                                                              |
|                                                                                    |                                                              |
|                                                                                    |                                                              |
| Curtis Marshall, MCIP, RPP<br>Planner – Policy                                     | John Linhardt, MCIP, RPP Director of Planning, Development & |
|                                                                                    | Sustainability                                               |

## Appendix to MEM-PDS-2013-0009

12519 Eighth Line

15619 20 Side Road and 0 20 Side Road