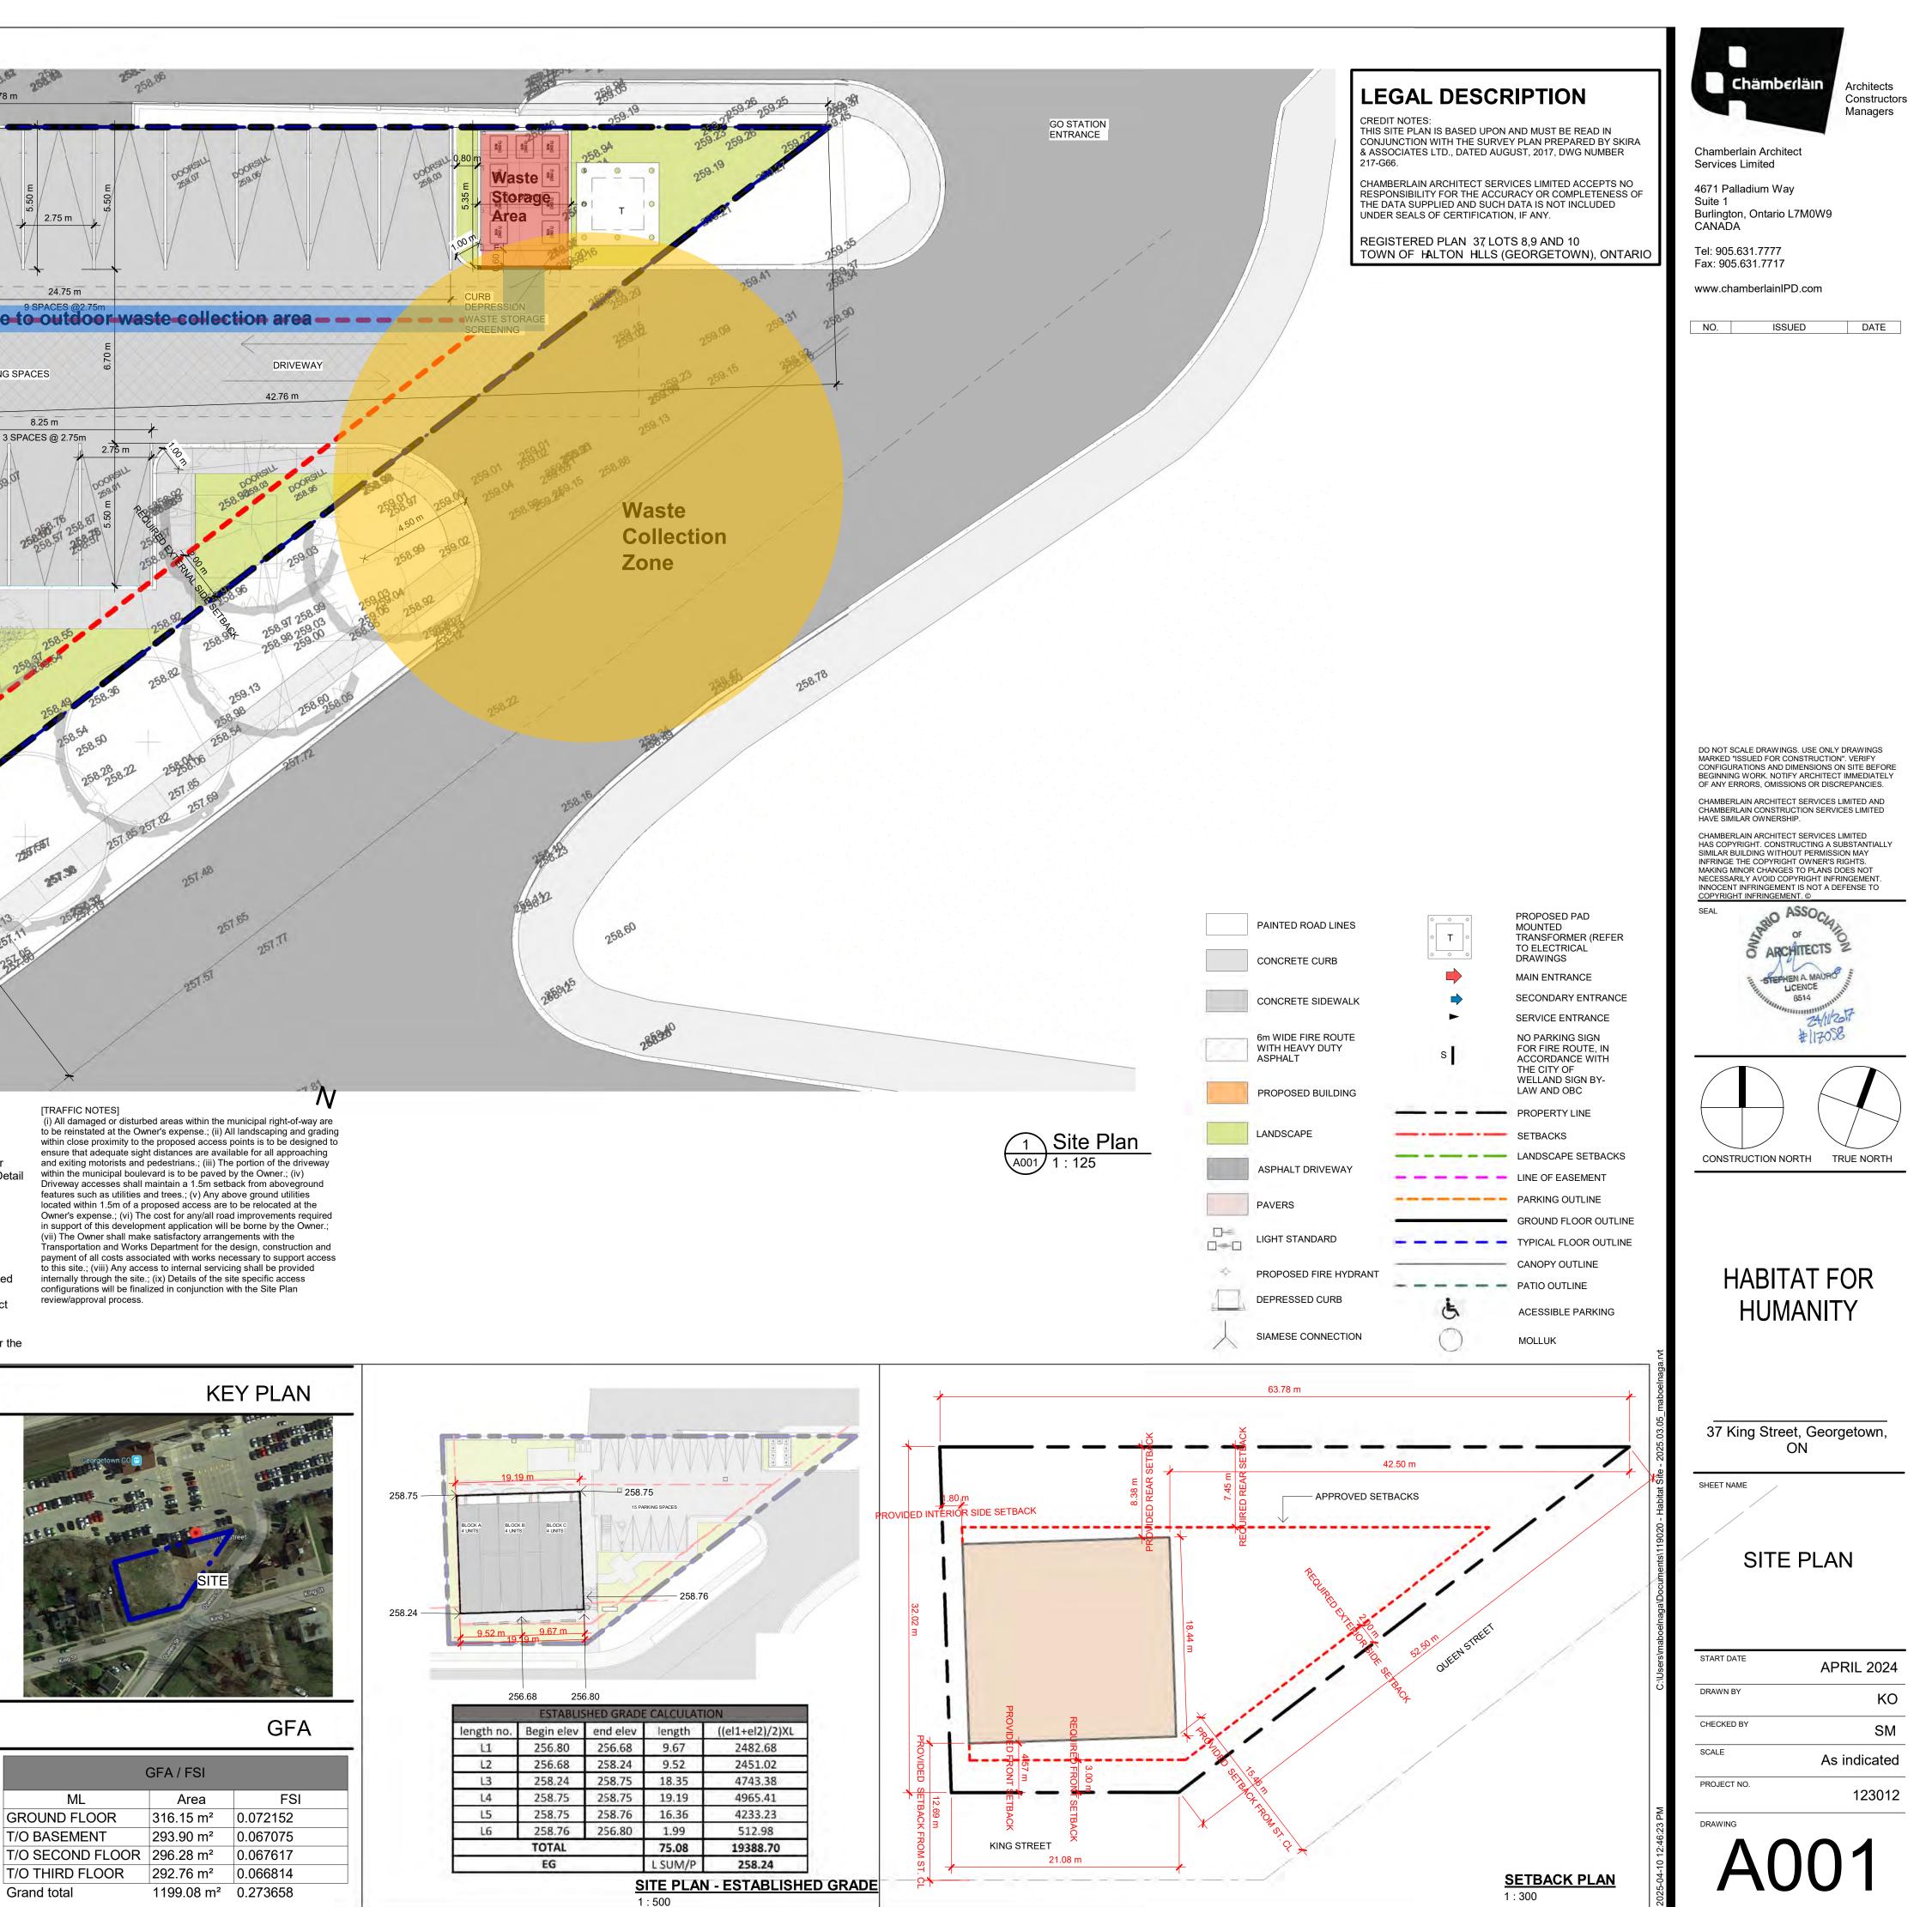

| 258.24<br>258.24<br>258.39<br>258.39<br>51.49                                                                                                                                                                                                                                                                                                                                                                                                                                                                                                                                                                                                                                                                                                                                                                                                                                                                                                                                                                                                                                                                                                                                                                                                                                                                                                                                                                                                                                                                                                                                                                                                                                                                                                                                                                                                                                                                                                                                                                                                                                                                                                                                                                                                                                                                                                                                                                                                                                                                                                                                                                                                                                                                                                                                                                                        |                                                                                                                                                                                                                                                                                                                                                                                                                    | 258.50<br>63.78 m                                                                                                                                                                                                                                                                                                                                                                                                                                                                                                                                                                                                                                                                                                                                                                                                                                                                                                                                                                                                                                                                                                                                                                                                                                                                                                                                                                                                                                                                                                                                                                                                                                                                                                                                                                                                                                                                                                                                                                                                                                                                                                                                                                                                                                                                                                                                                                                                                                                                                                                                                                                    |
|--------------------------------------------------------------------------------------------------------------------------------------------------------------------------------------------------------------------------------------------------------------------------------------------------------------------------------------------------------------------------------------------------------------------------------------------------------------------------------------------------------------------------------------------------------------------------------------------------------------------------------------------------------------------------------------------------------------------------------------------------------------------------------------------------------------------------------------------------------------------------------------------------------------------------------------------------------------------------------------------------------------------------------------------------------------------------------------------------------------------------------------------------------------------------------------------------------------------------------------------------------------------------------------------------------------------------------------------------------------------------------------------------------------------------------------------------------------------------------------------------------------------------------------------------------------------------------------------------------------------------------------------------------------------------------------------------------------------------------------------------------------------------------------------------------------------------------------------------------------------------------------------------------------------------------------------------------------------------------------------------------------------------------------------------------------------------------------------------------------------------------------------------------------------------------------------------------------------------------------------------------------------------------------------------------------------------------------------------------------------------------------------------------------------------------------------------------------------------------------------------------------------------------------------------------------------------------------------------------------------------------------------------------------------------------------------------------------------------------------------------------------------------------------------------------------------------------------|--------------------------------------------------------------------------------------------------------------------------------------------------------------------------------------------------------------------------------------------------------------------------------------------------------------------------------------------------------------------------------------------------------------------|------------------------------------------------------------------------------------------------------------------------------------------------------------------------------------------------------------------------------------------------------------------------------------------------------------------------------------------------------------------------------------------------------------------------------------------------------------------------------------------------------------------------------------------------------------------------------------------------------------------------------------------------------------------------------------------------------------------------------------------------------------------------------------------------------------------------------------------------------------------------------------------------------------------------------------------------------------------------------------------------------------------------------------------------------------------------------------------------------------------------------------------------------------------------------------------------------------------------------------------------------------------------------------------------------------------------------------------------------------------------------------------------------------------------------------------------------------------------------------------------------------------------------------------------------------------------------------------------------------------------------------------------------------------------------------------------------------------------------------------------------------------------------------------------------------------------------------------------------------------------------------------------------------------------------------------------------------------------------------------------------------------------------------------------------------------------------------------------------------------------------------------------------------------------------------------------------------------------------------------------------------------------------------------------------------------------------------------------------------------------------------------------------------------------------------------------------------------------------------------------------------------------------------------------------------------------------------------------------|
| 257.58<br>257.58<br>257.58<br>257.58<br>257.58                                                                                                                                                                                                                                                                                                                                                                                                                                                                                                                                                                                                                                                                                                                                                                                                                                                                                                                                                                                                                                                                                                                                                                                                                                                                                                                                                                                                                                                                                                                                                                                                                                                                                                                                                                                                                                                                                                                                                                                                                                                                                                                                                                                                                                                                                                                                                                                                                                                                                                                                                                                                                                                                                                                                                                                       |                                                                                                                                                                                                                                                                                                                                                                                                                    | Patk-for-flow-of-waste-t                                                                                                                                                                                                                                                                                                                                                                                                                                                                                                                                                                                                                                                                                                                                                                                                                                                                                                                                                                                                                                                                                                                                                                                                                                                                                                                                                                                                                                                                                                                                                                                                                                                                                                                                                                                                                                                                                                                                                                                                                                                                                                                                                                                                                                                                                                                                                                                                                                                                                                                                                                             |
| LIGHT WELL<br>250.04<br>250.04<br>250.04<br>250.04<br>250.04<br>250.04<br>250.04<br>250.04<br>250.04<br>250.04<br>250.04<br>250.04<br>250.04<br>250.04<br>250.04<br>250.04<br>250.04<br>250.04<br>250.04<br>250.04<br>250.04<br>250.04<br>250.04<br>250.04<br>250.04<br>250.04<br>250.04<br>250.04<br>250.04<br>250.04<br>250.04<br>250.04<br>250.04<br>250.04<br>250.04<br>250.04<br>250.04<br>250.04<br>250.04<br>250.04<br>250.04<br>250.04<br>250.04<br>250.04<br>250.04<br>250.04<br>250.04<br>250.04<br>250.04<br>250.04<br>250.04<br>250.04<br>250.04<br>250.04<br>250.04<br>250.04<br>250.04<br>250.04<br>250.04<br>250.04<br>250.04<br>250.04<br>250.04<br>250.04<br>250.04<br>250.04<br>250.04<br>250.04<br>250.04<br>250.04<br>250.04<br>250.04<br>250.04<br>250.04<br>250.04<br>250.04<br>250.04<br>250.04<br>250.04<br>250.04<br>250.04<br>250.04<br>250.04<br>250.04<br>250.04<br>250.04<br>250.04<br>250.04<br>250.04<br>250.04<br>250.04<br>250.04<br>250.04<br>250.04<br>250.04<br>250.04<br>250.04<br>250.04<br>250.04<br>250.04<br>250.04<br>250.04<br>250.04<br>250.04<br>250.04<br>250.04<br>250.04<br>250.04<br>250.04<br>250.04<br>250.04<br>250.04<br>250.04<br>250.04<br>250.04<br>250.04<br>250.04<br>250.04<br>250.04<br>250.04<br>250.04<br>250.04<br>250.04<br>250.04<br>250.04<br>250.04<br>250.04<br>250.04<br>250.04<br>250.04<br>250.04<br>250.04<br>250.04<br>250.04<br>250.04<br>250.04<br>250.04<br>250.04<br>250.04<br>250.04<br>250.04<br>250.04<br>250.04<br>250.04<br>250.04<br>250.04<br>250.04<br>250.04<br>250.04<br>250.04<br>250.04<br>250.04<br>250.04<br>250.04<br>250.04<br>250.04<br>250.04<br>250.04<br>250.04<br>250.04<br>250.04<br>250.04<br>250.04<br>250.04<br>250.04<br>250.04<br>250.04<br>250.04<br>250.04<br>250.04<br>250.04<br>250.04<br>250.04<br>250.04<br>250.04<br>250.04<br>250.04<br>250.04<br>250.04<br>250.04<br>250.04<br>250.04<br>250.04<br>250.04<br>250.04<br>250.04<br>250.04<br>250.04<br>250.04<br>250.04<br>250.04<br>250.04<br>250.04<br>250.04<br>250.04<br>250.04<br>250.04<br>250.04<br>250.04<br>250.04<br>250.04<br>250.04<br>250.04<br>250.04<br>250.04<br>250.04<br>250.04<br>250.04<br>250.04<br>250.04<br>250.04<br>250.04<br>250.04<br>250.04<br>250.04<br>250.04<br>250.04<br>250.04<br>250.04<br>250.04<br>250.04<br>250.04<br>250.04<br>250.04<br>250.04<br>250.04<br>250.04<br>250.04<br>250.04<br>250.04<br>250.04<br>250.04<br>250.04<br>250.04<br>250.04<br>250.04<br>250.04<br>250.04<br>250.04<br>250.04<br>250.04<br>250.04<br>250.04<br>250.04<br>250.04<br>250.04<br>250.04<br>250.04<br>250.04<br>250.04<br>250.04<br>250.04<br>250.04<br>250.04<br>25                                                                                                                                                                         | CK B<br>BLOCK C<br>A UNITS<br>258.M<br>258.M                                                                                                                                                                                                                                                                                                                                                                       | 18.44 m<br>18.44 m<br>18. |
| SUNKEN TERRACE<br>DN SECONDARY<br>ENTRANCE<br>ENTRANCE<br>ENTRANCE<br>ENTRANCE<br>ENTRANCE<br>ENTRANCE<br>ENTRANCE<br>ENTRANCE<br>ENTRANCE<br>ENTRANCE<br>ENTRANCE<br>ENTRANCE<br>ENTRANCE<br>ENTRANCE<br>ENTRANCE<br>ENTRANCE<br>ENTRANCE<br>ENTRANCE<br>ENTRANCE<br>ENTRANCE<br>ENTRANCE<br>ENTRANCE<br>ENTRANCE<br>ENTRANCE<br>ENTRANCE<br>ENTRANCE<br>ENTRANCE<br>ENTRANCE<br>ENTRANCE<br>ENTRANCE<br>ENTRANCE<br>ENTRANCE<br>ENTRANCE<br>ENTRANCE<br>ENTRANCE<br>ENTRANCE<br>ENTRANCE<br>ENTRANCE<br>ENTRANCE<br>ENTRANCE<br>ENTRANCE<br>ENTRANCE<br>ENTRANCE<br>ENTRANCE<br>ENTRANCE<br>ENTRANCE<br>ENTRANCE<br>ENTRANCE<br>ENTRANCE<br>ENTRANCE<br>ENTRANCE<br>ENTRANCE<br>ENTRANCE<br>ENTRANCE<br>ENTRANCE<br>ENTRANCE<br>ENTRANCE<br>ENTRANCE<br>ENTRANCE<br>ENTRANCE<br>ENTRANCE<br>ENTRANCE<br>ENTRANCE<br>ENTRANCE<br>ENTRANCE<br>ENTRANCE<br>ENTRANCE<br>ENTRANCE<br>ENTRANCE<br>ENTRANCE<br>ENTRANCE<br>ENTRANCE<br>ENTRANCE<br>ENTRANCE<br>ENTRANCE<br>ENTRANCE<br>ENTRANCE<br>ENTRANCE<br>ENTRANCE<br>ENTRANCE<br>ENTRANCE<br>ENTRANCE<br>ENTRANCE<br>ENTRANCE<br>ENTRANCE<br>ENTRANCE<br>ENTRANCE<br>ENTRANCE<br>ENTRANCE<br>ENTRANCE<br>ENTRANCE<br>ENTRANCE<br>ENTRANCE<br>ENTRANCE<br>ENTRANCE<br>ENTRANCE<br>ENTRANCE<br>ENTRANCE<br>ENTRANCE<br>ENTRANCE<br>ENTRANCE<br>ENTRANCE<br>ENTRANCE<br>ENTRANCE<br>ENTRANCE<br>ENTRANCE<br>ENTRANCE<br>ENTRANCE<br>ENTRANCE<br>ENTRANCE<br>ENTRANCE<br>ENTRANCE<br>ENTRANCE<br>ENTRANCE<br>ENTRANCE<br>ENTRANCE<br>ENTRANCE<br>ENTRANCE<br>ENTRANCE<br>ENTRANCE<br>ENTRANCE<br>ENTRANCE<br>ENTRANCE<br>ENTRANCE<br>ENTRANCE<br>ENTRANCE<br>ENTRANCE<br>ENTRANCE<br>ENTRANCE<br>ENTRANCE<br>ENTRANCE<br>ENTRANCE<br>ENTRANCE<br>ENTRANCE<br>ENTRANCE<br>ENTRANCE<br>ENTRANCE<br>ENTRANCE<br>ENTRANCE<br>ENTRANCE<br>ENTRANCE<br>ENTRANCE<br>ENTRANCE<br>ENTRANCE<br>ENTRANCE<br>ENTRANCE<br>ENTRANCE<br>ENTRANCE<br>ENTRANCE<br>ENTRANCE<br>ENTRANCE<br>ENTRANCE<br>ENTRANCE<br>ENTRANCE<br>ENTRANCE<br>ENTRANCE<br>ENTRANCE<br>ENTRANCE<br>ENTRANCE<br>ENTRANCE<br>ENTRANCE<br>ENTRANCE<br>ENTRANCE<br>ENTRANCE<br>ENTRANCE<br>ENTRANCE<br>ENTRANCE<br>ENTRANCE<br>ENTRANCE<br>ENTRANCE<br>ENTRANCE<br>ENTRANCE<br>ENTRANCE<br>ENTRANCE<br>ENTRANCE<br>ENTRANCE<br>ENTRANCE<br>ENTRANCE<br>ENTRANCE<br>ENTRANCE<br>ENTRANCE<br>ENTRANCE<br>ENTRANCE<br>ENTRANCE<br>ENTRANCE<br>ENTRANCE<br>ENTRANCE<br>ENTRANCE<br>ENTRANCE<br>ENTRANCE<br>ENTRANCE<br>ENTRANCE<br>ENTRANCE<br>ENTRANCE<br>ENTRANCE<br>ENTRANCE<br>ENTRANCE<br>ENTRANCE<br>ENTRANCE<br>ENTRANCE<br>ENTRANCE<br>ENTRANCE<br>ENTRANCE<br>ENTRANCE<br>ENTRANCE<br>ENTRANCE<br>ENTRANCE<br>ENTRANCE<br>ENTRANCE<br>ENTRANCE<br>ENTRANCE<br>ENTRANCE<br>ENTRANCE<br>ENTRANCE<br>ENTRANCE<br>ENTRANCE<br>ENTRANCE<br>ENTRANCE<br>ENTRANCE<br>ENTRANCE<br>ENTRANCE<br>ENTRANCE<br>ENTRANCE<br>ENTRANCE<br>EN | SECONDARY<br>ENTRANCE<br>208270<br>20.82 m<br>20.82 m<br>20.82 m                                                                                                                                                                                                                                                                                                                                                   | 10 10 10 10 10 10 10 10 10 10 10 10 10 1                                                                                                                                                                                                                                                                                                                                                                                                                                                                                                                                                                                                                                                                                                                                                                                                                                                                                                                                                                                                                                                                                                                                                                                                                                                                                                                                                                                                                                                                                                                                                                                                                                                                                                                                                                                                                                                                                                                                                                                                                                                                                                                                                                                                                                                                                                                                                                                                                                                                                                                                                             |
| <ul> <li>(a) "All surface drainage will be self-contained, collected and discharged at a (b) "The portions of the diveway within he municipal bollevard will be paved (c) "At the entrances to he site, the municipal curb and sidewalk will be contir (d) "All proposed curbing within he municipal bollevard area for the site is to i) For all single family esidential properties including on street townhouses, al ii) For all other proposals including Industrial, Commercial and Condominium (A' which shall match City of Mississauga Standard 2240.031).</li> <li>(e) "All excess excavated material will be removed form the site."</li> <li>(f) "The existing drainage pattern will be maintained except where noted."</li> <li>(g) "The applicant will be required b contact all utility companies to obtain all (h) "The applicant will be responsible for the cost of any utility relocations necodii) "All internal curbs are to be standard 2-stage curb and gutter as per O.P.S. (j) "Prior to commencing construction, all required hoarding in accordance wit and then maintained hroughout all phases of construction."</li> <li>(k) "Should any works be required within the municipal right-of-way, a Road C the PUCC/Permit Technologist, located at 3185 Mavis Road.</li> <li>(l) "All asphalt and base materials of the existing driveway to be removed are (m) "Refer to the Site Grading Plan pepared by (Jain hfrastructure Consultar purposes of obtaining site grading information."</li> </ul>                                                                                                                                                                                                                                                                                                                                                                                                                                                                                                                                                                                                                                                                                                                                                                                                                                                                                                                                                                                                                                                                                                                                                                                                                                                                                                      | I by the applicant."<br>nuous through he driveway and a curb do<br>suit as follows:<br>Il curbing is to stop atthe poperty limit o<br>developments, all entrances to he site a<br>required locates prior to he installation o<br>cessitated by the site plan."<br>S.D. 600.070."<br>th the Ontario Occupational Health & Safe<br>Occupancy Permit will be equired. PUCC<br>to be reinstated with topsoil and sod." | epression will be povided for each entrance."<br>r the back of the municipal sidewalk, whichever is applicable; or<br>re to be in accordance with OPSD 350.010 (save and accept Detail<br>f hoarding within the municipal ight-of-way."<br>ety Act and regulations for construction pojects, must be erected<br>approval will be required. For further information please contact                                                                                                                                                                                                                                                                                                                                                                                                                                                                                                                                                                                                                                                                                                                                                                                                                                                                                                                                                                                                                                                                                                                                                                                                                                                                                                                                                                                                                                                                                                                                                                                                                                                                                                                                                                                                                                                                                                                                                                                                                                                                                                                                                                                                                    |
| Zone Code : MDR2-107-H1       Zone Description : TWIN HOUSES         City : Town of Halton Hills       Zoning By-law : 2010-0050         Property Address :37 King Street, Georgetown, ON       Lot Area : 1357.6m <sup>2</sup> ZONING DATA       REQUIRED       PROVIDED                                                                                                                                                                                                                                                                                                                                                                                                                                                                                                                                                                                                                                                                                                                                                                                                                                                                                                                                                                                                                                                                                                                                                                                                                                                                                                                                                                                                                                                                                                                                                                                                                                                                                                                                                                                                                                                                                                                                                                                                                                                                                                                                                                                                                                                                                                                                                                                                                                                                                                                                                            | Site Category                                                                                                                                                                                                                                                                                                                                                                                                      | SITE STATISTICS Area Area SF PERCENTAGE                                                                                                                                                                                                                                                                                                                                                                                                                                                                                                                                                                                                                                                                                                                                                                                                                                                                                                                                                                                                                                                                                                                                                                                                                                                                                                                                                                                                                                                                                                                                                                                                                                                                                                                                                                                                                                                                                                                                                                                                                                                                                                                                                                                                                                                                                                                                                                                                                                                                                                                                                              |

3790 ft<sup>2</sup> BUILDING FOOTPRINT 352 m<sup>2</sup> 26% - MINIMUM LOT FRONTAGE 3.06M 4.57 M - LOT COVERAGE HARD LANDSCAPE 2410 ft<sup>2</sup> 17% 26% 224 m<sup>2</sup> - MINIMUM FRONT YARD 3.06M 4.57M HARDSCAPE 16 m<sup>2</sup> 173 ft<sup>2</sup> 1% - MINIMUM INTERIOR SIDE YARD 1.80M 1.8M - MINIMUM EXTERIOR SIDE YARD 1.98M 4.24 M 18 m<sup>2</sup> HARDSCAPE 191 ft<sup>2</sup> 1% 7.43M - MINIMUM REAR YARD 8.38 M HARDSCAPE 403 m<sup>2</sup> 4341 ft<sup>2</sup> 30% HARDSCAPE 102 ft<sup>2</sup> 1% 9 m² PARKING PROPOSED PARKING REQUIREMENT SOFT LANDSCAPE 334 m<sup>2</sup> 3598 ft<sup>2</sup> 25% 2 spaces per dwelling unit plus 0.3 spaces per dwelling unit for visitor parking. If each 1357 m<sup>2</sup> 14606 ft<sup>2</sup> Grand total: 17 individual dwelling unit includes an attached garage and does not front on a public street, the street townhouse RESIDENTIAL : **RESIDENTIAL** : **OVERALL SITE** 28 PARKING SPACE 12 PARKING SPACE 1 ACC PARKING , 10 TYPICAL PARKING 2 ACC PARKING , 26 TYPICAL PARKING AREA (SM) AREA (SF) PERCENTAGE DESCRIPTION TOTAL REQUIREMENT= 28 TOTAL PROPOSED = 13 1357.09 m<sup>2</sup> OVERALL SITE 14608 ft<sup>2</sup> 100.0% CCESSIBLE PARKING ZONING INFO ACCESSIBLE PARKING: 1 SPACE PLUS 2% OF TOTAL REQUIRED = 1 + (28 x2%) = 2 TOTAL REQUIRED ACCESSIBLE PARKING=1SPACES (2 TYPE A) ZONE 2010-0050 Medium Density Residential Two PARKING SCHEDULE Exeption 107 (MDR2)(107)(H1) TYPE DESCRIPTION COUNT REQUIRED PROVIDED MIN. NUMBER OF FARKING SPACES VEHICLE ACC TYPE A - 3.4mX5.5m 1 28 13 PARKING VEHICLE PARKING 2.75m x 5.5m 12 MAX. HEIGHT 10.0m 11.6m REFER TO SETBACK PLAN FOR AS APPROVED SETBACKS VS **BICYCLE PARKING SCHEDULE** PROPOSED BUILDING COUNT TYPE DESCRIPTION PARKING PROVIDED NUMBER AS FROM THE APPROVED LANDPLOT MIN FARKING NUMBER BIKE PARKING UG PARKING