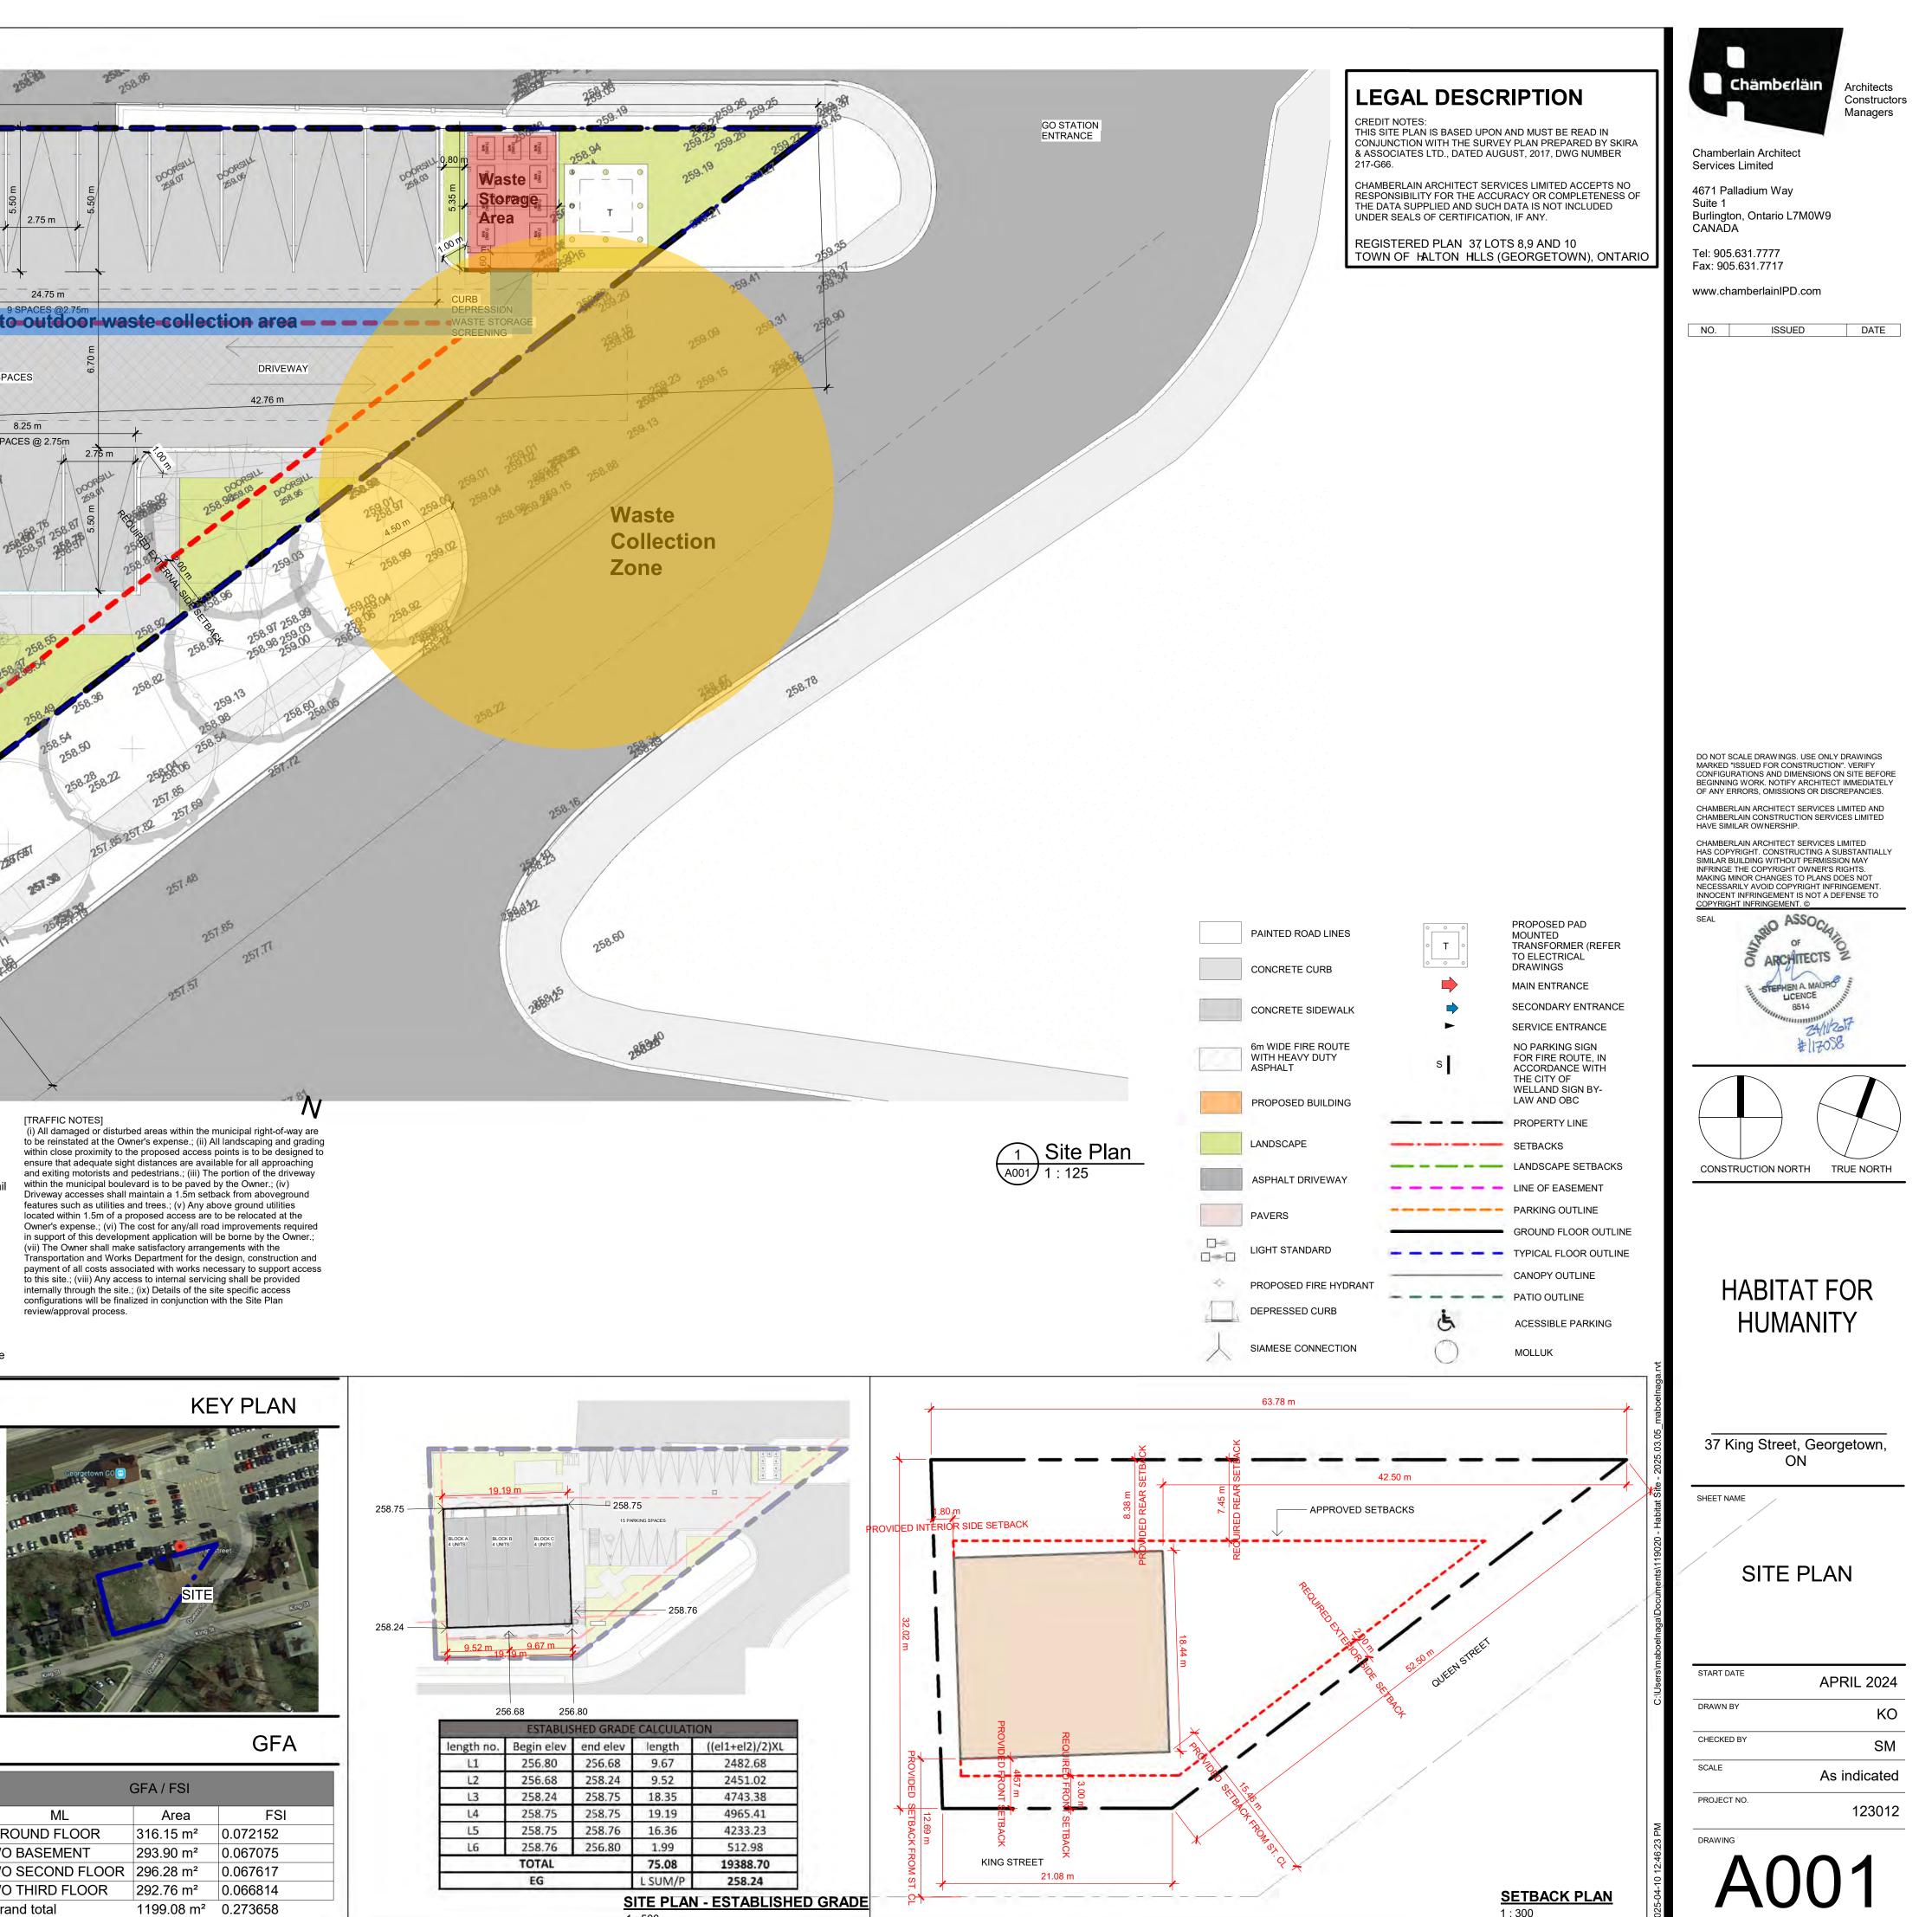

| 258.24<br>258.24<br>258.39<br>258.39<br>51.49                                                                                                                                                                                                                                                                                                                                                                                                                                                                                                                                                                                                                                                                                                                                                                                                                                                                                                                                                                                                                                                                                                                                                                                                                                                                                                                                                                                                                                                                                                                                                                                                                                                                                                                                                                                                                                                                                                                                                                                                                                                                                                                                                                                                                                                                                                                                                                                                                                                                                                                                                                                                                                                                                                                                                                                        |                                                                                                                                                                                                                                                                                                                                                                                                                    | 258.50<br>63.78 m                                                                                                                                                                                                                                                                                                                                                                                                                                                                                                                                                                                                                                                                                                                                                                                                                                                                                                                                                                                                                                                                                                                                                                                                                                                                                                                                                                                                                                                                                                                                                                                                                                                                                                                                                                                                                                                                                                                                                                                                                                                                                                                                                                                                                                                                                                                                                                                                                                                                                                                                                                                    |
|--------------------------------------------------------------------------------------------------------------------------------------------------------------------------------------------------------------------------------------------------------------------------------------------------------------------------------------------------------------------------------------------------------------------------------------------------------------------------------------------------------------------------------------------------------------------------------------------------------------------------------------------------------------------------------------------------------------------------------------------------------------------------------------------------------------------------------------------------------------------------------------------------------------------------------------------------------------------------------------------------------------------------------------------------------------------------------------------------------------------------------------------------------------------------------------------------------------------------------------------------------------------------------------------------------------------------------------------------------------------------------------------------------------------------------------------------------------------------------------------------------------------------------------------------------------------------------------------------------------------------------------------------------------------------------------------------------------------------------------------------------------------------------------------------------------------------------------------------------------------------------------------------------------------------------------------------------------------------------------------------------------------------------------------------------------------------------------------------------------------------------------------------------------------------------------------------------------------------------------------------------------------------------------------------------------------------------------------------------------------------------------------------------------------------------------------------------------------------------------------------------------------------------------------------------------------------------------------------------------------------------------------------------------------------------------------------------------------------------------------------------------------------------------------------------------------------------------|--------------------------------------------------------------------------------------------------------------------------------------------------------------------------------------------------------------------------------------------------------------------------------------------------------------------------------------------------------------------------------------------------------------------|------------------------------------------------------------------------------------------------------------------------------------------------------------------------------------------------------------------------------------------------------------------------------------------------------------------------------------------------------------------------------------------------------------------------------------------------------------------------------------------------------------------------------------------------------------------------------------------------------------------------------------------------------------------------------------------------------------------------------------------------------------------------------------------------------------------------------------------------------------------------------------------------------------------------------------------------------------------------------------------------------------------------------------------------------------------------------------------------------------------------------------------------------------------------------------------------------------------------------------------------------------------------------------------------------------------------------------------------------------------------------------------------------------------------------------------------------------------------------------------------------------------------------------------------------------------------------------------------------------------------------------------------------------------------------------------------------------------------------------------------------------------------------------------------------------------------------------------------------------------------------------------------------------------------------------------------------------------------------------------------------------------------------------------------------------------------------------------------------------------------------------------------------------------------------------------------------------------------------------------------------------------------------------------------------------------------------------------------------------------------------------------------------------------------------------------------------------------------------------------------------------------------------------------------------------------------------------------------------|
| 257.58<br>257.58<br>257.58<br>257.58<br>257.58                                                                                                                                                                                                                                                                                                                                                                                                                                                                                                                                                                                                                                                                                                                                                                                                                                                                                                                                                                                                                                                                                                                                                                                                                                                                                                                                                                                                                                                                                                                                                                                                                                                                                                                                                                                                                                                                                                                                                                                                                                                                                                                                                                                                                                                                                                                                                                                                                                                                                                                                                                                                                                                                                                                                                                                       |                                                                                                                                                                                                                                                                                                                                                                                                                    | Patk-for-flow-of-waste-t                                                                                                                                                                                                                                                                                                                                                                                                                                                                                                                                                                                                                                                                                                                                                                                                                                                                                                                                                                                                                                                                                                                                                                                                                                                                                                                                                                                                                                                                                                                                                                                                                                                                                                                                                                                                                                                                                                                                                                                                                                                                                                                                                                                                                                                                                                                                                                                                                                                                                                                                                                             |
| LIGHT WELL<br>250.04<br>250.04<br>250.04<br>250.04<br>250.04<br>250.04<br>250.04<br>250.04<br>250.04<br>250.04<br>250.04<br>250.04<br>250.04<br>250.04<br>250.04<br>250.04<br>250.04<br>250.04<br>250.04<br>250.04<br>250.04<br>250.04<br>250.04<br>250.04<br>250.04<br>250.04<br>250.04<br>250.04<br>250.04<br>250.04<br>250.04<br>250.04<br>250.04<br>250.04<br>250.04<br>250.04<br>250.04<br>250.04<br>250.04<br>250.04<br>250.04<br>250.04<br>250.04<br>250.04<br>250.04<br>250.04<br>250.04<br>250.04<br>250.04<br>250.04<br>250.04<br>250.04<br>250.04<br>250.04<br>250.04<br>250.04<br>250.04<br>250.04<br>250.04<br>250.04<br>250.04<br>250.04<br>250.04<br>250.04<br>250.04<br>250.04<br>250.04<br>250.04<br>250.04<br>250.04<br>250.04<br>250.04<br>250.04<br>250.04<br>250.04<br>250.04<br>250.04<br>250.04<br>250.04<br>250.04<br>250.04<br>250.04<br>250.04<br>250.04<br>250.04<br>250.04<br>250.04<br>250.04<br>250.04<br>250.04<br>250.04<br>250.04<br>250.04<br>250.04<br>250.04<br>250.04<br>250.04<br>250.04<br>250.04<br>250.04<br>250.04<br>250.04<br>250.04<br>250.04<br>250.04<br>250.04<br>250.04<br>250.04<br>250.04<br>250.04<br>250.04<br>250.04<br>250.04<br>250.04<br>250.04<br>250.04<br>250.04<br>250.04<br>250.04<br>250.04<br>250.04<br>250.04<br>250.04<br>250.04<br>250.04<br>250.04<br>250.04<br>250.04<br>250.04<br>250.04<br>250.04<br>250.04<br>250.04<br>250.04<br>250.04<br>250.04<br>250.04<br>250.04<br>250.04<br>250.04<br>250.04<br>250.04<br>250.04<br>250.04<br>250.04<br>250.04<br>250.04<br>250.04<br>250.04<br>250.04<br>250.04<br>250.04<br>250.04<br>250.04<br>250.04<br>250.04<br>250.04<br>250.04<br>250.04<br>250.04<br>250.04<br>250.04<br>250.04<br>250.04<br>250.04<br>250.04<br>250.04<br>250.04<br>250.04<br>250.04<br>250.04<br>250.04<br>250.04<br>250.04<br>250.04<br>250.04<br>250.04<br>250.04<br>250.04<br>250.04<br>250.04<br>250.04<br>250.04<br>250.04<br>250.04<br>250.04<br>250.04<br>250.04<br>250.04<br>250.04<br>250.04<br>250.04<br>250.04<br>250.04<br>250.04<br>250.04<br>250.04<br>250.04<br>250.04<br>250.04<br>250.04<br>250.04<br>250.04<br>250.04<br>250.04<br>250.04<br>250.04<br>250.04<br>250.04<br>250.04<br>250.04<br>250.04<br>250.04<br>250.04<br>250.04<br>250.04<br>250.04<br>250.04<br>250.04<br>250.04<br>250.04<br>250.04<br>250.04<br>250.04<br>250.04<br>250.04<br>250.04<br>250.04<br>250.04<br>250.04<br>250.04<br>250.04<br>250.04<br>250.04<br>250.04<br>250.04<br>250.04<br>250.04<br>250.04<br>250.04<br>250.04<br>250.04<br>250.04<br>250.04<br>250.04<br>250.04<br>250.04<br>250.04<br>250.04<br>250.04<br>250.04<br>250.04<br>250.04<br>250.04<br>25                                                                                                                                                                         | CK B<br>BLOCK C<br>A UNITS<br>258.M<br>258.M                                                                                                                                                                                                                                                                                                                                                                       | 18.44 m<br>18.44 m<br>18. |
| SUNKEN TERRACE<br>DN SECONDARY<br>ENTRANCE<br>ENTRANCE<br>ENTRANCE<br>ENTRANCE<br>ENTRANCE<br>ENTRANCE<br>ENTRANCE<br>ENTRANCE<br>ENTRANCE<br>ENTRANCE<br>ENTRANCE<br>ENTRANCE<br>ENTRANCE<br>ENTRANCE<br>ENTRANCE<br>ENTRANCE<br>ENTRANCE<br>ENTRANCE<br>ENTRANCE<br>ENTRANCE<br>ENTRANCE<br>ENTRANCE<br>ENTRANCE<br>ENTRANCE<br>ENTRANCE<br>ENTRANCE<br>ENTRANCE<br>ENTRANCE<br>ENTRANCE<br>ENTRANCE<br>ENTRANCE<br>ENTRANCE<br>ENTRANCE<br>ENTRANCE<br>ENTRANCE<br>ENTRANCE<br>ENTRANCE<br>ENTRANCE<br>ENTRANCE<br>ENTRANCE<br>ENTRANCE<br>ENTRANCE<br>ENTRANCE<br>ENTRANCE<br>ENTRANCE<br>ENTRANCE<br>ENTRANCE<br>ENTRANCE<br>ENTRANCE<br>ENTRANCE<br>ENTRANCE<br>ENTRANCE<br>ENTRANCE<br>ENTRANCE<br>ENTRANCE<br>ENTRANCE<br>ENTRANCE<br>ENTRANCE<br>ENTRANCE<br>ENTRANCE<br>ENTRANCE<br>ENTRANCE<br>ENTRANCE<br>ENTRANCE<br>ENTRANCE<br>ENTRANCE<br>ENTRANCE<br>ENTRANCE<br>ENTRANCE<br>ENTRANCE<br>ENTRANCE<br>ENTRANCE<br>ENTRANCE<br>ENTRANCE<br>ENTRANCE<br>ENTRANCE<br>ENTRANCE<br>ENTRANCE<br>ENTRANCE<br>ENTRANCE<br>ENTRANCE<br>ENTRANCE<br>ENTRANCE<br>ENTRANCE<br>ENTRANCE<br>ENTRANCE<br>ENTRANCE<br>ENTRANCE<br>ENTRANCE<br>ENTRANCE<br>ENTRANCE<br>ENTRANCE<br>ENTRANCE<br>ENTRANCE<br>ENTRANCE<br>ENTRANCE<br>ENTRANCE<br>ENTRANCE<br>ENTRANCE<br>ENTRANCE<br>ENTRANCE<br>ENTRANCE<br>ENTRANCE<br>ENTRANCE<br>ENTRANCE<br>ENTRANCE<br>ENTRANCE<br>ENTRANCE<br>ENTRANCE<br>ENTRANCE<br>ENTRANCE<br>ENTRANCE<br>ENTRANCE<br>ENTRANCE<br>ENTRANCE<br>ENTRANCE<br>ENTRANCE<br>ENTRANCE<br>ENTRANCE<br>ENTRANCE<br>ENTRANCE<br>ENTRANCE<br>ENTRANCE<br>ENTRANCE<br>ENTRANCE<br>ENTRANCE<br>ENTRANCE<br>ENTRANCE<br>ENTRANCE<br>ENTRANCE<br>ENTRANCE<br>ENTRANCE<br>ENTRANCE<br>ENTRANCE<br>ENTRANCE<br>ENTRANCE<br>ENTRANCE<br>ENTRANCE<br>ENTRANCE<br>ENTRANCE<br>ENTRANCE<br>ENTRANCE<br>ENTRANCE<br>ENTRANCE<br>ENTRANCE<br>ENTRANCE<br>ENTRANCE<br>ENTRANCE<br>ENTRANCE<br>ENTRANCE<br>ENTRANCE<br>ENTRANCE<br>ENTRANCE<br>ENTRANCE<br>ENTRANCE<br>ENTRANCE<br>ENTRANCE<br>ENTRANCE<br>ENTRANCE<br>ENTRANCE<br>ENTRANCE<br>ENTRANCE<br>ENTRANCE<br>ENTRANCE<br>ENTRANCE<br>ENTRANCE<br>ENTRANCE<br>ENTRANCE<br>ENTRANCE<br>ENTRANCE<br>ENTRANCE<br>ENTRANCE<br>ENTRANCE<br>ENTRANCE<br>ENTRANCE<br>ENTRANCE<br>ENTRANCE<br>ENTRANCE<br>ENTRANCE<br>ENTRANCE<br>ENTRANCE<br>ENTRANCE<br>ENTRANCE<br>ENTRANCE<br>ENTRANCE<br>ENTRANCE<br>ENTRANCE<br>ENTRANCE<br>ENTRANCE<br>ENTRANCE<br>ENTRANCE<br>ENTRANCE<br>ENTRANCE<br>ENTRANCE<br>ENTRANCE<br>ENTRANCE<br>ENTRANCE<br>ENTRANCE<br>ENTRANCE<br>ENTRANCE<br>ENTRANCE<br>ENTRANCE<br>ENTRANCE<br>ENTRANCE<br>ENTRANCE<br>ENTRANCE<br>ENTRANCE<br>ENTRANCE<br>ENTRANCE<br>ENTRANCE<br>ENTRANCE<br>ENTRANCE<br>ENTRANCE<br>ENTRANCE<br>ENTRANCE<br>ENTRANCE<br>ENTRANCE<br>ENTRANCE<br>ENTRANCE<br>ENTRANCE<br>ENTRANCE<br>ENTRANCE<br>ENTRANCE<br>ENTRANCE<br>EN | SECONDARY<br>ENTRANCE<br>208270<br>20.82 m<br>20.82 m<br>20.82 m                                                                                                                                                                                                                                                                                                                                                   | 10 10 10 10 10 10 10 10 10 10 10 10 10 1                                                                                                                                                                                                                                                                                                                                                                                                                                                                                                                                                                                                                                                                                                                                                                                                                                                                                                                                                                                                                                                                                                                                                                                                                                                                                                                                                                                                                                                                                                                                                                                                                                                                                                                                                                                                                                                                                                                                                                                                                                                                                                                                                                                                                                                                                                                                                                                                                                                                                                                                                             |
| <ul> <li>(a) "All surface drainage will be self-contained, collected and discharged at a (b) "The portions of the diveway within he municipal bollevard will be paved (c) "At the entrances to he site, the municipal curb and sidewalk will be contir (d) "All proposed curbing within he municipal bollevard area for the site is to i) For all single family esidential properties including on street townhouses, al ii) For all other proposals including Industrial, Commercial and Condominium (A' which shall match City of Mississauga Standard 2240.031).</li> <li>(e) "All excess excavated material will be removed form the site."</li> <li>(f) "The existing drainage pattern will be maintained except where noted."</li> <li>(g) "The applicant will be required b contact all utility companies to obtain all (h) "The applicant will be responsible for the cost of any utility relocations necodii) "All internal curbs are to be standard 2-stage curb and gutter as per O.P.S. (j) "Prior to commencing construction, all required hoarding in accordance wit and then maintained hroughout all phases of construction."</li> <li>(k) "Should any works be required within the municipal right-of-way, a Road C the PUCC/Permit Technologist, located at 3185 Mavis Road.</li> <li>(l) "All asphalt and base materials of the existing driveway to be removed are (m) "Refer to the Site Grading Plan pepared by (Jain hfrastructure Consultar purposes of obtaining site grading information."</li> </ul>                                                                                                                                                                                                                                                                                                                                                                                                                                                                                                                                                                                                                                                                                                                                                                                                                                                                                                                                                                                                                                                                                                                                                                                                                                                                                                      | I by the applicant."<br>nuous through he driveway and a curb do<br>suit as follows:<br>Il curbing is to stop atthe poperty limit o<br>developments, all entrances to he site a<br>required locates prior to he installation o<br>cessitated by the site plan."<br>S.D. 600.070."<br>th the Ontario Occupational Health & Safe<br>Occupancy Permit will be equired. PUCC<br>to be reinstated with topsoil and sod." | epression will be povided for each entrance."<br>r the back of the municipal sidewalk, whichever is applicable; or<br>re to be in accordance with OPSD 350.010 (save and accept Detail<br>f hoarding within the municipal ight-of-way."<br>ety Act and regulations for construction pojects, must be erected<br>approval will be required. For further information please contact                                                                                                                                                                                                                                                                                                                                                                                                                                                                                                                                                                                                                                                                                                                                                                                                                                                                                                                                                                                                                                                                                                                                                                                                                                                                                                                                                                                                                                                                                                                                                                                                                                                                                                                                                                                                                                                                                                                                                                                                                                                                                                                                                                                                                    |
| Zone Code : MDR2-107-H1       Zone Description : TWIN HOUSES         City : Town of Halton Hills       Zoning By-law : 2010-0050         Property Address :37 King Street, Georgetown, ON       Lot Area : 1357.6m <sup>2</sup> ZONING DATA       REQUIRED       PROVIDED                                                                                                                                                                                                                                                                                                                                                                                                                                                                                                                                                                                                                                                                                                                                                                                                                                                                                                                                                                                                                                                                                                                                                                                                                                                                                                                                                                                                                                                                                                                                                                                                                                                                                                                                                                                                                                                                                                                                                                                                                                                                                                                                                                                                                                                                                                                                                                                                                                                                                                                                                            | Site Category                                                                                                                                                                                                                                                                                                                                                                                                      | SITE STATISTICS Area Area SF PERCENTAGE                                                                                                                                                                                                                                                                                                                                                                                                                                                                                                                                                                                                                                                                                                                                                                                                                                                                                                                                                                                                                                                                                                                                                                                                                                                                                                                                                                                                                                                                                                                                                                                                                                                                                                                                                                                                                                                                                                                                                                                                                                                                                                                                                                                                                                                                                                                                                                                                                                                                                                                                                              |

3790 ft<sup>2</sup> BUILDING FOOTPRINT 352 m<sup>2</sup> 26% - MINIMUM LOT FRONTAGE 3.06M 4.57 M - LOT COVERAGE HARD LANDSCAPE 2410 ft<sup>2</sup> 17% 26% 224 m<sup>2</sup> - MINIMUM FRONT YARD 3.06M 4.57M HARDSCAPE 16 m<sup>2</sup> 173 ft<sup>2</sup> 1% - MINIMUM INTERIOR SIDE YARD 1.80M 1.8M - MINIMUM EXTERIOR SIDE YARD 1.98M 4.24 M 18 m<sup>2</sup> HARDSCAPE 191 ft<sup>2</sup> 1% 7.43M - MINIMUM REAR YARD 8.38 M HARDSCAPE 403 m<sup>2</sup> 4341 ft<sup>2</sup> 30% HARDSCAPE 102 ft<sup>2</sup> 1% 9 m² PARKING PROPOSED PARKING REQUIREMENT SOFT LANDSCAPE 334 m<sup>2</sup> 3598 ft<sup>2</sup> 25% 2 spaces per dwelling unit plus 0.3 spaces per dwelling unit for visitor parking. If each 1357 m<sup>2</sup> 14606 ft<sup>2</sup> Grand total: 17 individual dwelling unit includes an attached garage and does not front on a public street, the street townhouse RESIDENTIAL : **RESIDENTIAL** : **OVERALL SITE** 28 PARKING SPACE 12 PARKING SPACE 1 ACC PARKING , 10 TYPICAL PARKING 2 ACC PARKING , 26 TYPICAL PARKING AREA (SM) AREA (SF) PERCENTAGE DESCRIPTION TOTAL REQUIREMENT= 28 TOTAL PROPOSED = 13 1357.09 m<sup>2</sup> OVERALL SITE 14608 ft<sup>2</sup> 100.0% CCESSIBLE PARKING ZONING INFO ACCESSIBLE PARKING: 1 SPACE PLUS 2% OF TOTAL REQUIRED = 1 + (28 x2%) = 2 TOTAL REQUIRED ACCESSIBLE PARKING=1SPACES (2 TYPE A) ZONE 2010-0050 Medium Density Residential Two PARKING SCHEDULE Exeption 107 (MDR2)(107)(H1) TYPE DESCRIPTION COUNT REQUIRED PROVIDED MIN. NUMBER OF FARKING SPACES VEHICLE ACC TYPE A - 3.4mX5.5m 1 28 13 PARKING VEHICLE PARKING 2.75m x 5.5m 12 MAX. HEIGHT 10.0m 11.6m REFER TO SETBACK PLAN FOR AS APPROVED SETBACKS VS **BICYCLE PARKING SCHEDULE** PROPOSED BUILDING COUNT TYPE DESCRIPTION PARKING PROVIDED NUMBER AS FROM THE APPROVED LANDPLOT MIN FARKING NUMBER BIKE PARKING UG PARKING