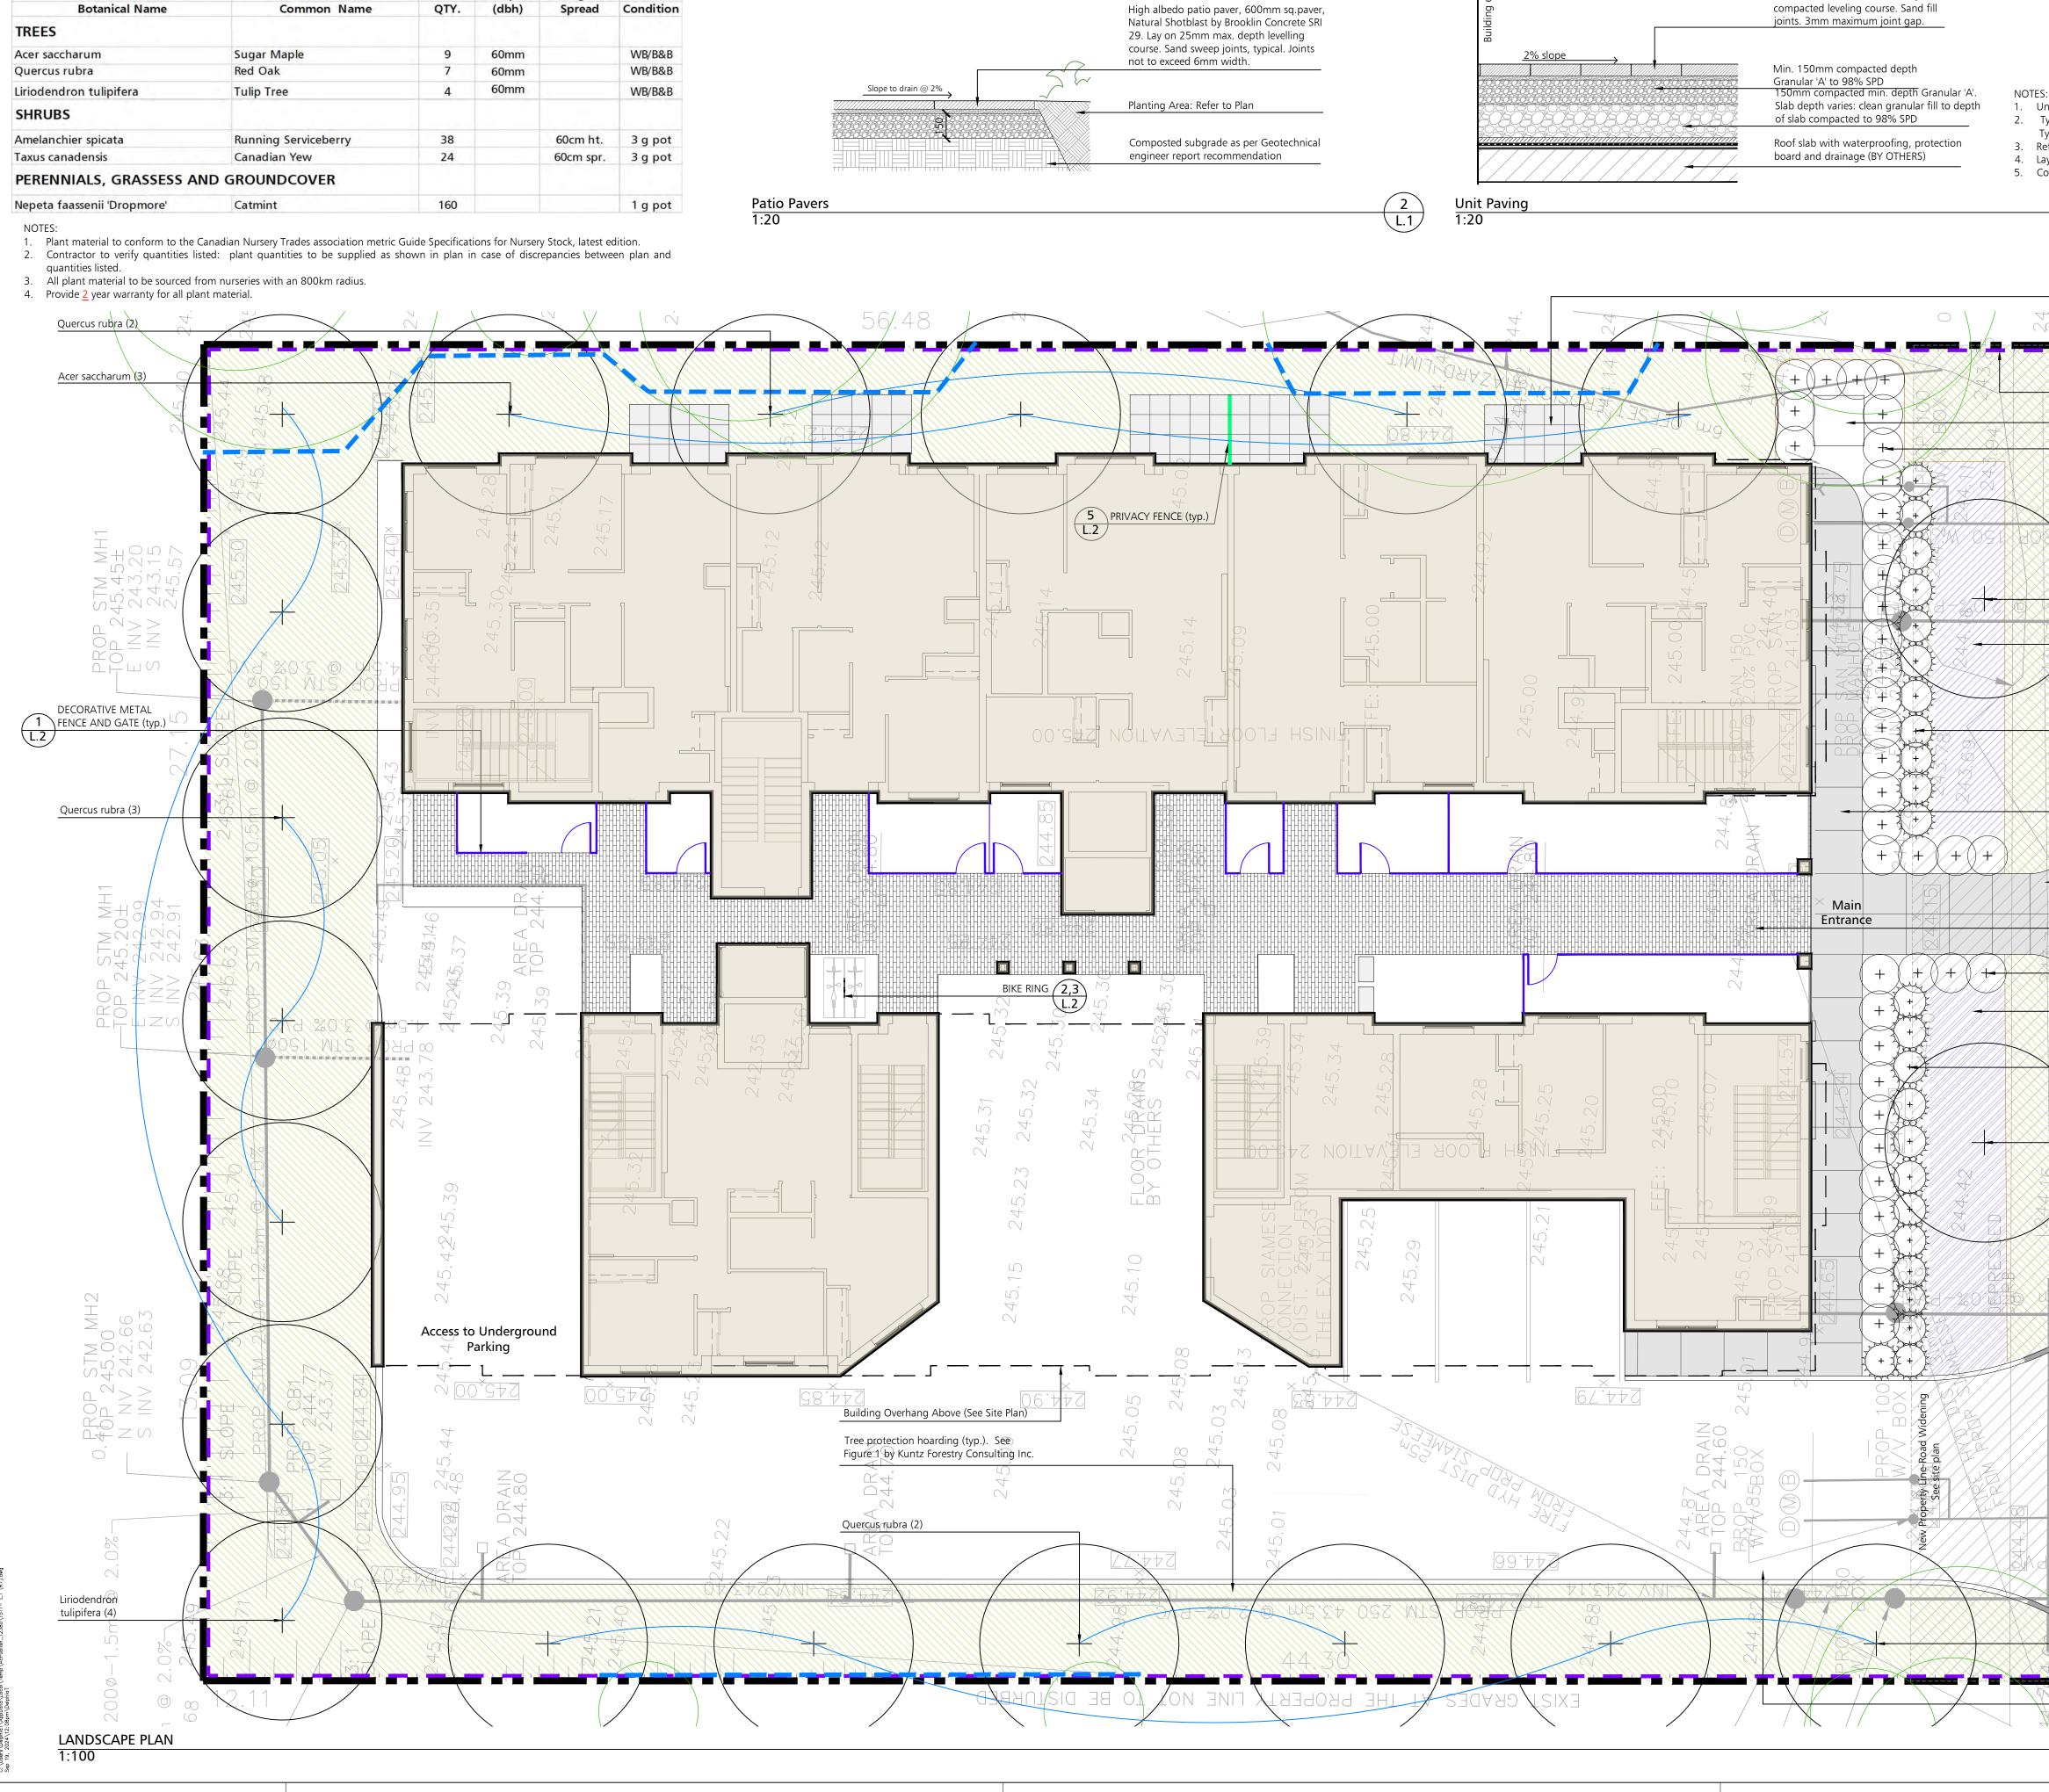

| PLANT LIST                  |                      |      | A CONTRACTOR |           |           |
|-----------------------------|----------------------|------|--------------|-----------|-----------|
|                             |                      |      | Caliper      | Height/   | a second  |
| Botanical Name              | Common Name          | QTY. | (dbh)        | Spread    | Condition |
| TREES                       |                      |      |              |           |           |
| Acer saccharum              | Sugar Maple          | 9    | 60mm         |           | WB/B&B    |
| Quercus rubra               | Red Oak              | 7    | 60mm         |           | WB/B&B    |
| Liriodendron tulipifera     | Tulip Tree           | 4    | 60mm         |           | WB/B&B    |
| SHRUBS                      |                      |      |              |           |           |
| Amelanchier spicata         | Running Serviceberry | 38   |              | 60cm ht.  | 3 g pot   |
| Taxus canadensis            | Canadian Yew         | 24   |              | 60cm spr. | 3 g pot   |
| PERENNIALS, GRASSESS A      | ND GROUNDCOVER       |      |              |           |           |
| Nepeta faassenii 'Dropmore' | Catmint              | 160  |              |           | 1 g pot   |

High albedo patio paver, 600mm sq.paver,

quantities listed.

Unit Paver. Install on 25mm depth max.