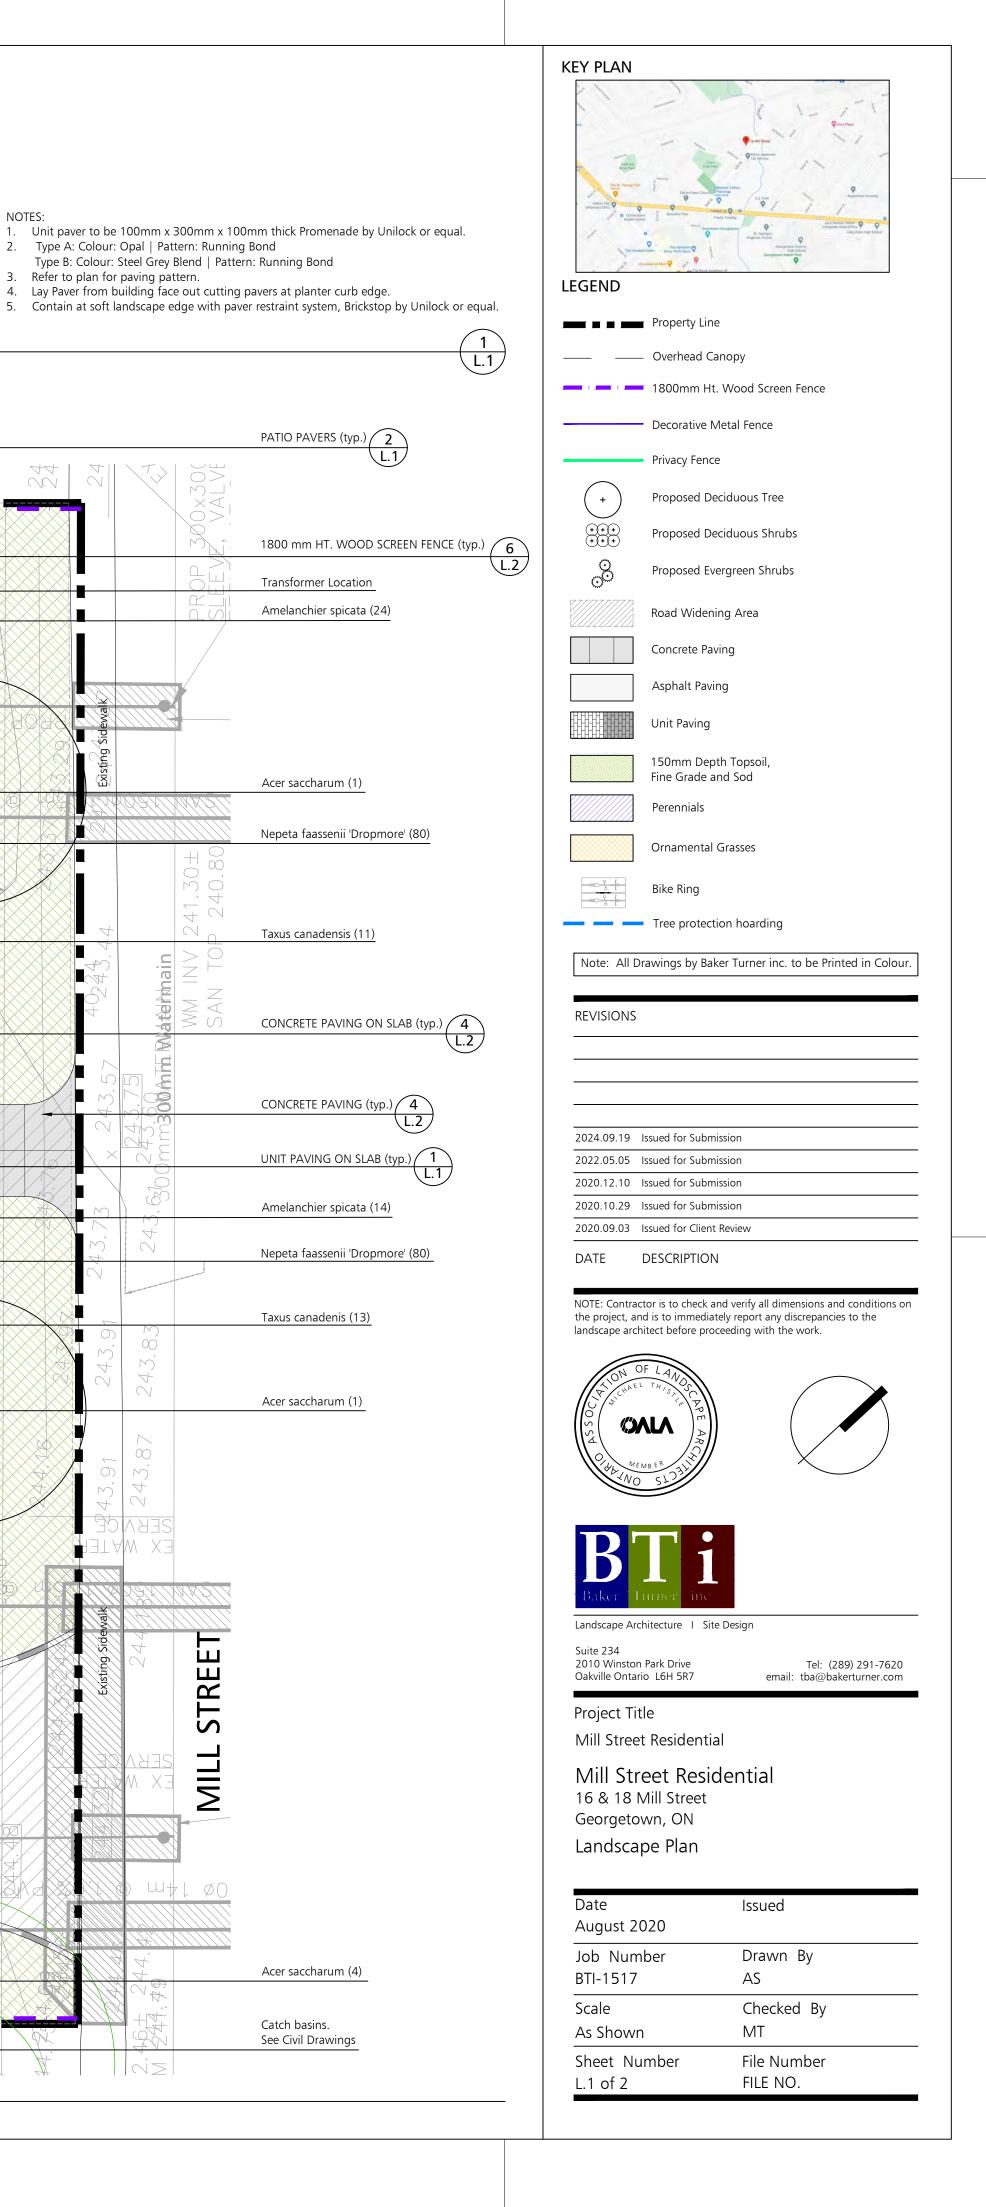

High albedo patio paver, 600mm sq.paver,

quantities listed.

Unit Paver. Install on 25mm depth max.