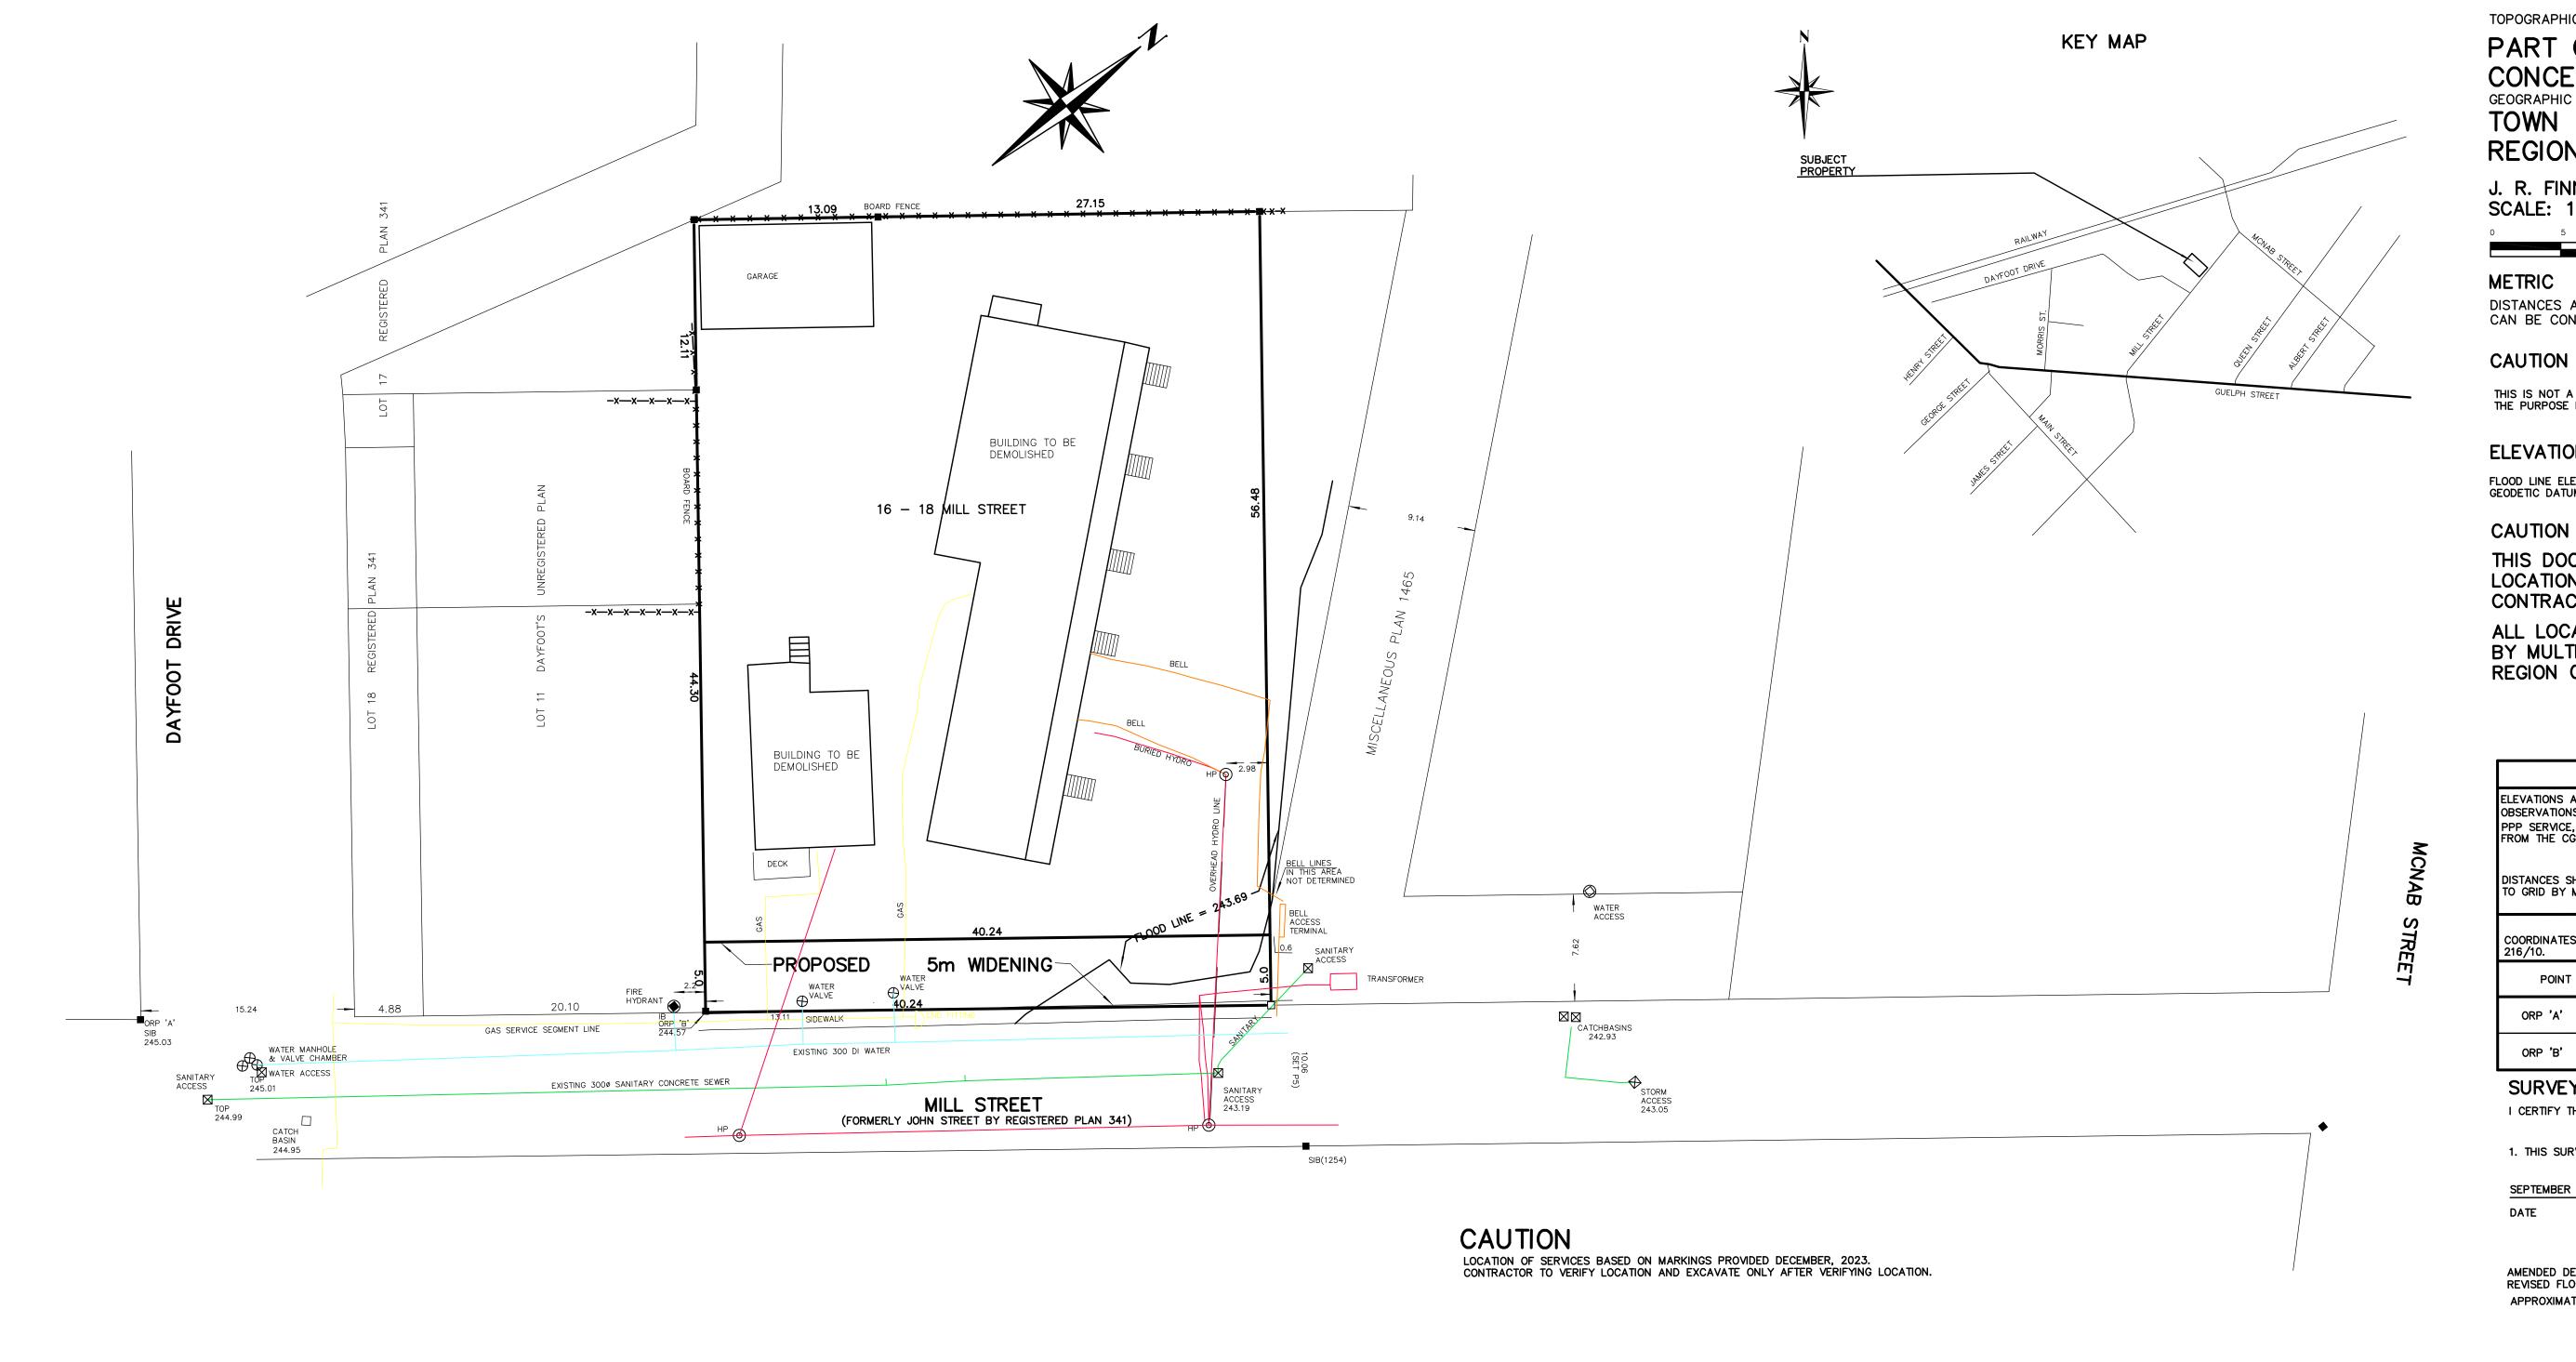

TOPOGRAPHIC SKETCH FOR BUILDING PERMIT APPLICATION

# PART OF LOT 19 CONCESSION 9

GEOGRAPHIC TOWNSHIP OF ESQUESING

# TOWN OF HALTON HILLS REGIONAL MUNICIPALITY OF HALTON

J. R. FINNIE O.L.S.

SCALE: 1:250 METRIC

DISTANCES AND ELEVATIONS SHOWN ON THIS PLAN ARE IN METRES AND CAN BE CONVERTED TO FEET BY DIVIDING BY 0.3048.

### CAUTION

THIS IS NOT A PLAN OF SURVEY AND SHALL ONLY BE USED FOR THE PURPOSE INDICATED IN THE TITLE BLOCK.

## **ELEVATION NOTE**

FLOOD LINE ELEVATION OF 243.69 WAS PROVIDED BY CREDIT VALLEY CONSERVATION. GEODETIC DATUM WAS NOT GIVEN, ASSUMED TO BE CGVD1978 BY DATE ON MAPPING.

THIS DOCUMENT IS FOR PLANNING PURPOSES ONLY. LOCATION OF ALL SERVICES TO BE VERIFIED BY CONTRACTOR PRIOR TO EXCAVATION

ALL LOCATION OF SERVICES BASED ON MARKINGS BY MULTIVIEW AND DOCUMENTATION FROM THE REGION OF HALTON.

## ELEVATIONS ARE GEODETIC, DERIVED FROM SIMULTANEOUS OBSERVATIONS OF SATELLITES, AS CORRECTED BY NRCAN'S PPP SERVICE, AND HAVE BEEN CONVERTED FROM THE FROM THE CGVD1013 DATUM TO THE CGVD1978 DATUM. DISTANCES SHOWN ON THIS PLAN ARE GROUND AND CAN BE CONVERTED TO GRID BY MULTIPLYING BY THE COMBINED SCALE FACTOR OF 0.99966. COORDINATES ARE TO AN URBAN ACCURACY AS PER s.14(2) OF O.REG. 216/10. **ELEVATION** 245.03 244.57 ORP 'B'

## SURVEYOR'S CERTIFICATE

I CERTIFY THAT:

1. THIS SURVEY WAS COMPLETED ON THE 10th DAY OF JANUARY, 2020.

SEPTEMBER 23, 2020

J. R. FINNIE ONTARIO LAND SURVEYOR

AMENDED DECEMBER 11, 2020 TO SHOW PROPOSED FIVE METRE WIDENING TO BE GRANTED TO TOWN. REVISED FLOODLINE DEC. 3, 2023 APPROXIMATE LOCATION OF WATER, SEWER, GAS LINES ADDED DEC. 7, 2023.

CLIENT: AGK MULTI-RES GP LTD.

J. R. FINNIE ONTARIO LAND SURVEYOR BOX 31, ERIN ON NOB 1TO PH (519) 833-2380 FAX (519) 833-0208 ÉMAIL: rfinnie@jrfinnie.com

(c) J. F. FINNIE O.L.S. - 2023

PROJECT: 23-2011T0P0-R3 DRAWN BY: jrf