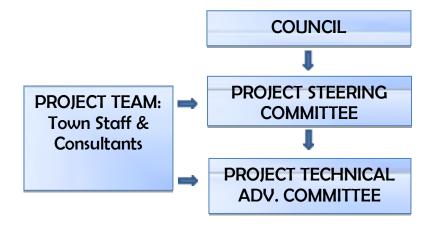

#### Technical Advisory and Steering Committees

As outlined in the Terms of Reference for the project a Technical Advisory Committee (TAC) has been established to provide technical advice and guidance throughout the duration of the project. The Committee includes: Town, Region of Halton, Conservation Halton, Halton Hills Hydro, MTO, and MNR Staff. A preliminary meeting was held with the group in May to discuss the technical work plan for the project.

A Steering Committee is also being set up that will include: the Mayor, Regional Ward and Local Ward Councillors, representatives from the Town Sustainability Advisory Committee, Heritage Halton Hills, a Region of Halton representative – Planning Staff, local Hornby area residents, and a Hornby area landowner(s) – development interest.

# **PROJECT COMMITTEES**

| COMMITTEE          | ROLE                                                       |
|--------------------|------------------------------------------------------------|
| Project Steering   | Provides an advisory role and reviews and comments on key  |
| Committee          | documents.                                                 |
|                    | Assists with issue resolution.                             |
|                    | Provides a liaison role with the groups they represent.    |
| Project Technical  | Provides an advisory role and reviews and comments on      |
| Advisory Committee | documents from a technical standpoint.                     |
|                    | issue resolution.                                          |
|                    | Provides a liaison role with the groups they represent.    |
|                    | Provide data input.                                        |
|                    | This Committee will also serve as the Subwatershed Study   |
|                    | Technical Committee as established in the Terms of         |
|                    | Reference for the project. Committee meetings to be scoped |
|                    | by topic (ie. Subwatershed Study specific) as may be       |
|                    | necessary.                                                 |

### COMMITTEE FLOW CHART