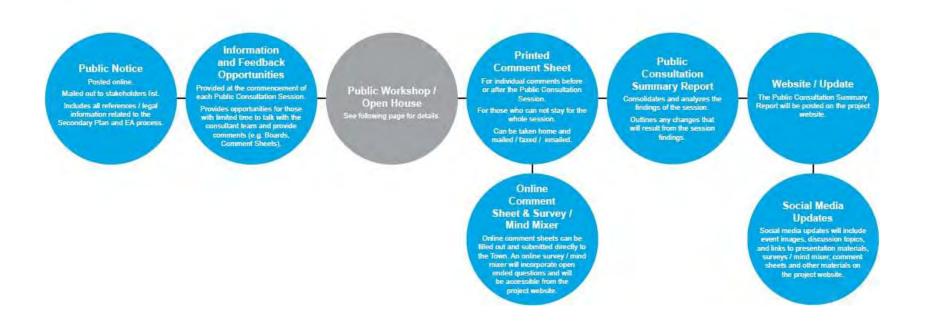

#### Schedule 2 to PDS-2015-0054 Proposed Community Engagement Strategy

Halton Hills - Premier Gateway Phase 1B Employment Area Secondary Plan Communication Engagement Strategy Overview

#### **Consultation Steps**

The diagram below illustrates the different elements involved leading up to, and following, each Public Consultation Session to ensure a process that is flexible, and continually building on the findings of each session.